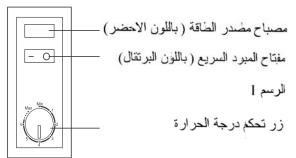

- جهاز تحكم في درجة الحرارة
   مغتاح المبرد السريع (باللون البرتقال)
   مصباح مضدر الطاقة (باللون الاحضر)
   سلة الاطعمة
- أ. سدادة ثقب التصريف الارتشاحى الدلخلى ( يراجع الى الصورة)
   أ. سدادة ثقب التصريف الارتشاحى الخارجى

#### قرص مدرج لتعديل درجة الحرارة

انتباه: بعد نقل الثلاجة افقيا أو مندرفيا, لا يصل الى مصدر الطاقة الا بعد 24 ساعة. الثلاجة تحفظ على درجة الحرارة المقدرة اوتوماتكية, باضافة الى "OFF", هناك يوجد ثلاثة مستويات على قرصل مدرج لجهاز تحكم درجة الحرارة الاعلى, "III" يعنى درجة الحرارة الاعلى, عندما تقع في "OFF", نظام التبرد الثلاجة تنف العمل, عندما تقوم بوضع درجة الحرارة, وضع مكان المستوى في "II" او لا, يعدلها الى درجة الحرارة المطلوبة بعد 24

#### المبرد السريع

(يراجع إلى الصورة 1)

المثلاجة مفتاح البيرد السريع (باللون البربقالي), يمكن يقوم بالتبرد السريع عندما يخزن الاطعمة بالكمية الكثيرة, ضغط مفتاح التبرد السريع, الضاغط سيعمل باستمرار, بعد وصول الى درجة الحرارة المقدرة, يجب عزل وظيفة التبرد السريع